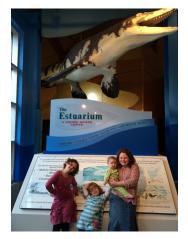

## **Collins Family Snapshot!**

View this email in your browser

Enjoyed learning more about the Gulf Coast!

What an opportunity to preach in a Korean service.